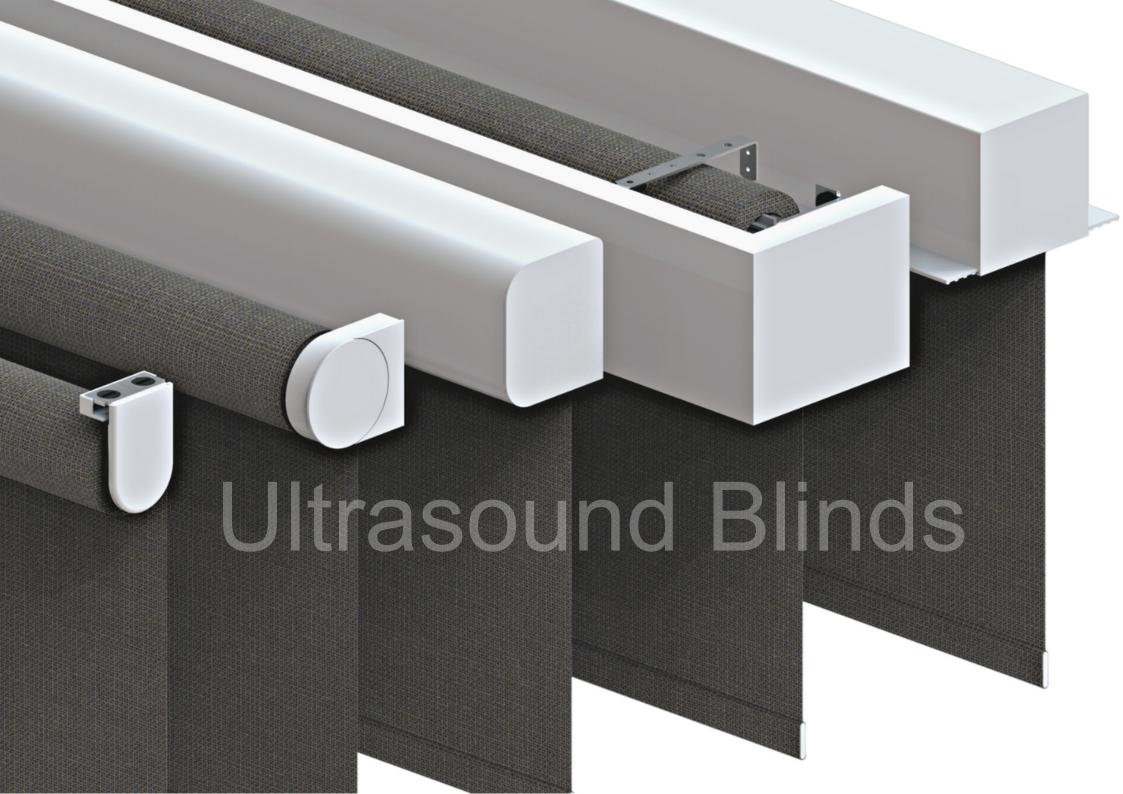

Our unique angular-style head-box offers a compact shading solution, from small to large blind sizes. The head-box encloses the roller tube hardware for a completed look; in White, Black or powder coated RAL.

## FASCIA

Flat aluminium pelmet and sides, perfectly covers the blind hardware for a luxurious finish. The fascia can be wall mounted or recess fitted and available in a range of colours.