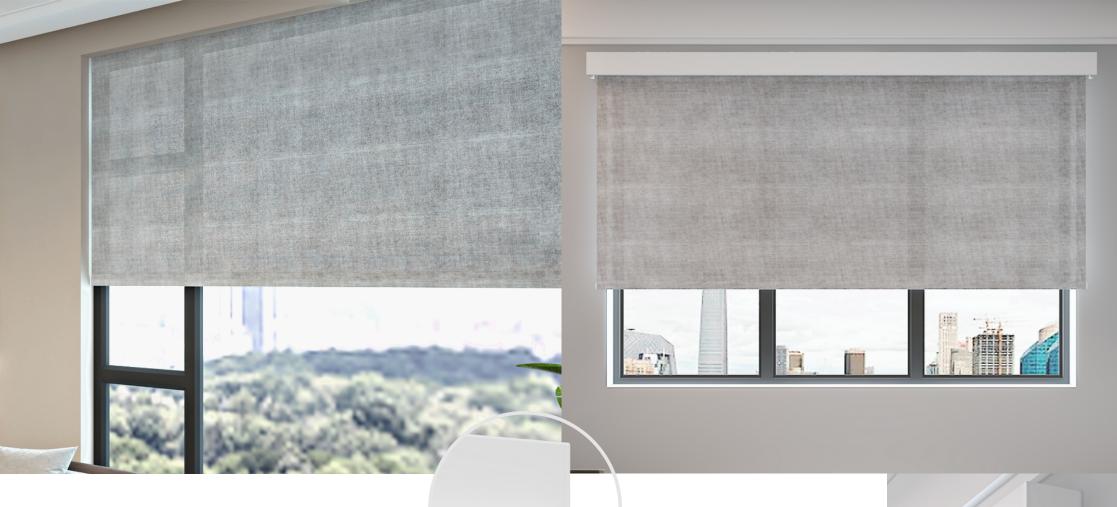

Our unique angular-style head-box offers a compact shading solution, from small to large blind sizes. The head-box encloses the roller tube hardware for a completed look; in White, Black or powder coated RAL.

## FASCIA

Flat aluminium pelmet and sides, perfectly covers the blind hardware for a luxurious finish. The fascia can be wall mounted or recess fitted and available in a range of colours.