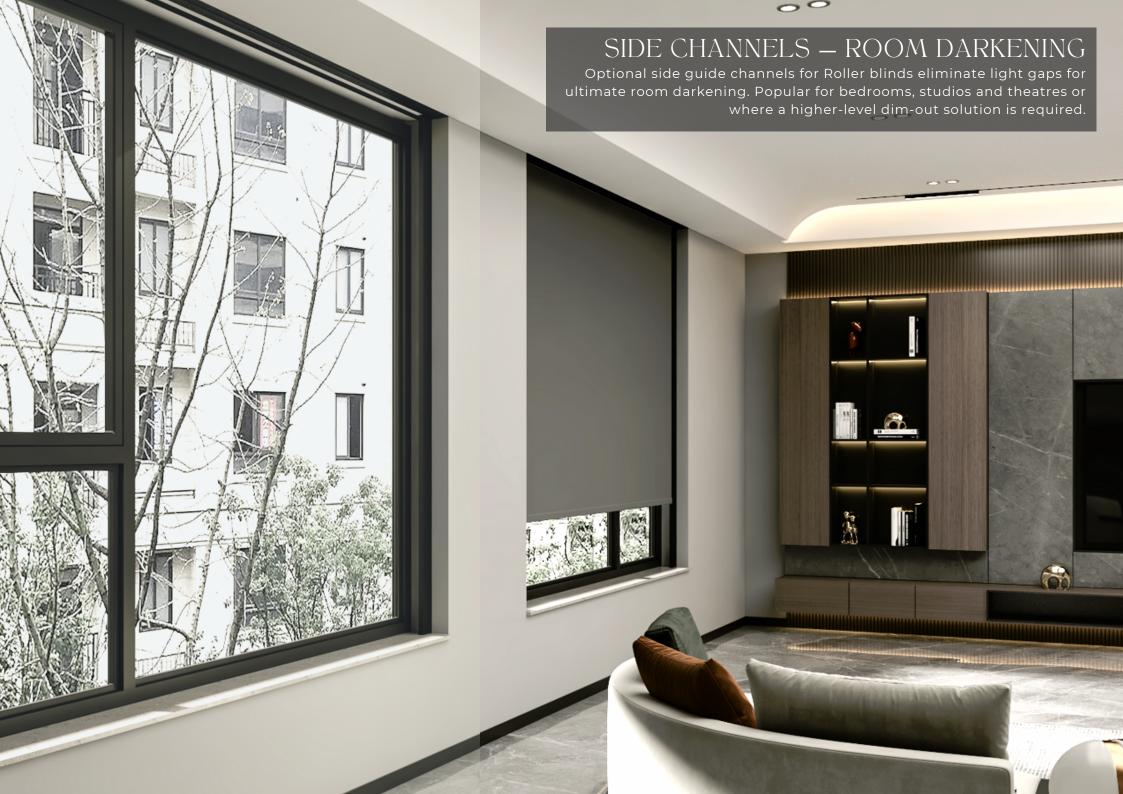

## BLINDBOX

The recessed blind box allows the Roller blind to be entirely concealed in the ceiling for an unobscured view when the fabric is rolled up. Access to the technology is guaranteed at all times.