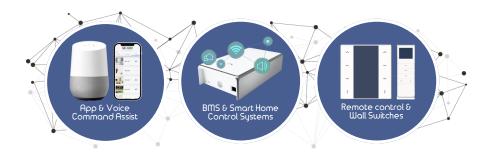

### Choice of operation

The shading systems are easily operated using a wall switch, a radio remote control, or both that can be integrated into a building centralised system or controlled by smart devices like voice command assist and mobile phone/tablet.