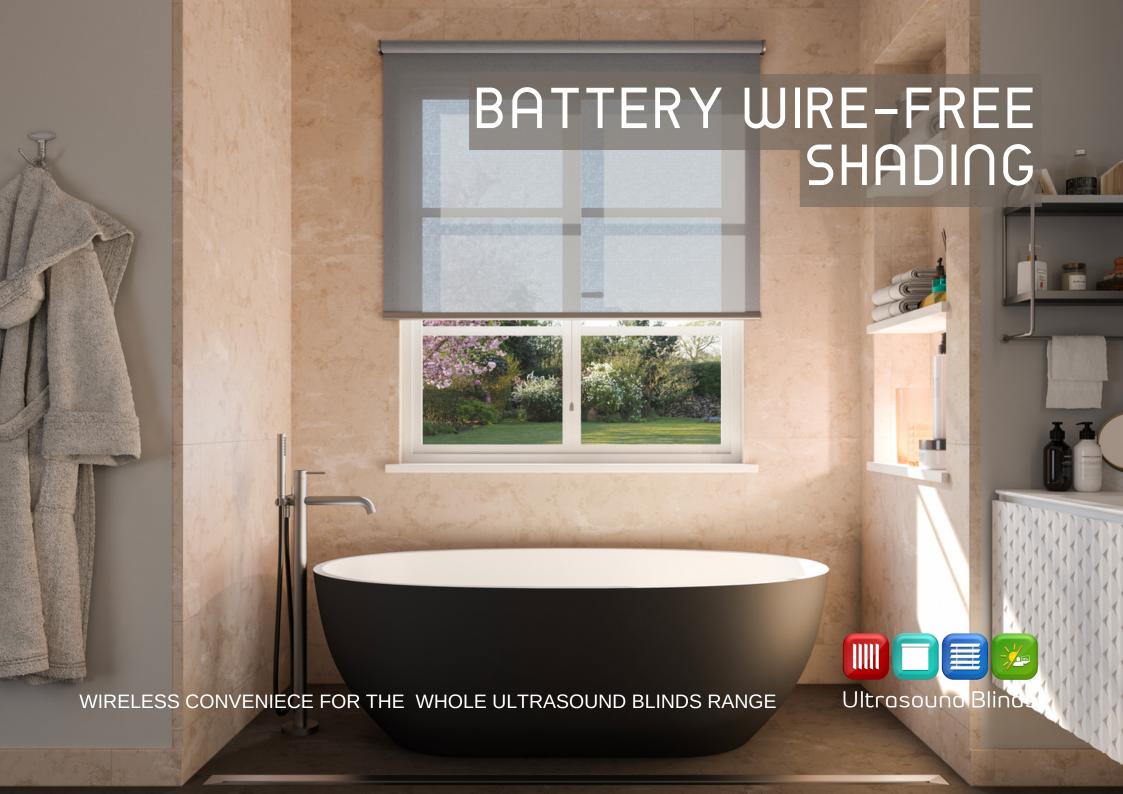

# Motors: YES Wires: NO

Current architecture and interior design must continue to meet the highest aesthetic standards, offering maximum convenience and concealed technology. The Ultrasound Blinds battery-operated shading systems fulfil these requirements by offering wireless shading at the push of a button.

### **Retrofit Installation**

In many situations, hard wiring to a window is not possible. Ultrasound Blinds battery-operated shading systems are wireless, making them the ideal retrofit solution.